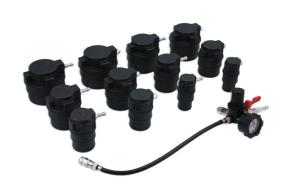

## **Additional Information**

- Twelve stepped adaptors for pipe sizes: 31 38mm, 46 51mm, 55 60mm, 65 70mm, 75 80mm and 85 90mm.
- Pressure gauge with shut off valve and regulator to help prevent over-pressurisation.
- Use to pressure test turbo pipes, intercoolers, cooling system pipes & radiators when looking for leaks.
- Use with workshop compressed air NB always pre-set the regulator to low before use.
- · Suitable for cars, LCV, HGV and marine systems.