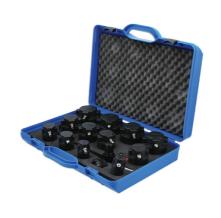

## **Turbo System Tester Set**

A 13 piece turbo system tester set to identify any pressure leakage within the turbo system using standard workshop air. To fit most turbo systems on cars and light commercial vehicles.

## **Additional Information**

- Twelve stepped adaptors for pipe sizes: 31 38mm, 46 51mm, 55 60mm, 65 70mm, 75 80mm and 85 90mm.
- Pressure gauge with shut off valve and regulator to help prevent over-pressurisation.
- Use to pressure test turbo pipes, intercoolers, cooling system pipes & radiators when looking for leaks.
- Use with workshop compressed air NB always pre-set the regulator to low before use.
- · Suitable for cars, LCV, HGV and marine systems.