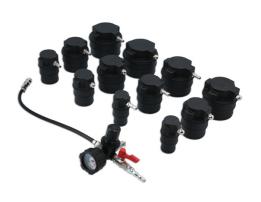

## **Turbo System Tester Set**

A 13 piece turbo system tester set to identify any pressure leakage within the turbo system using standard workshop air. To fit most turbo systems on cars and light commercial vehicles.

## **Additional Information**

- Twelve stepped adaptors for pipe sizes: 31 38mm, 46 51mm, 55 60mm, 65 70mm, 75 80mm and 85 90mm.
- Pressure gauge with shut off valve and regulator to help prevent over-pressurisation.
- Use to pressure test turbo pipes, intercoolers, cooling system pipes & radiators when looking for leaks.
- Use with workshop compressed air NB always pre-set the regulator to low before use.
- · Suitable for cars, LCV, HGV and marine systems.