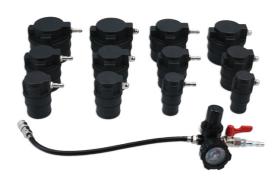

## **Turbo System Tester Set**

A 13 piece turbo system tester set to identify any pressure leakage within the turbo system using standard workshop air. To fit most turbo systems on cars and light commercial vehicles.

## **Additional Information**

- Twelve stepped adaptors for pipe sizes: 31 38mm, 46 51mm, 55 60mm, 65 70mm, 75 80mm and 85 90mm.
- Pressure gauge with shut off valve and regulator to help prevent over-pressurisation.
- Use to pressure test turbo pipes, intercoolers, cooling system pipes & radiators when looking for leaks.
- Use with workshop compressed air NB always pre-set the regulator to low before use.
- · Suitable for cars, LCV, HGV and marine systems.