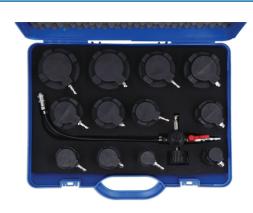

## **Turbo System Tester Set**

A 13 piece turbo system tester set to identify any pressure leakage within the turbo system using standard workshop air. To fit most turbo systems on cars and light commercial vehicles.

## **Additional Information**

- Twelve stepped adaptors for pipe sizes: 31 38mm, 46 51mm, 55 60mm, 65 70mm, 75 80mm and 85 90mm.
- Pressure gauge with shut off valve and regulator to help prevent over-pressurisation.
- Use to pressure test turbo pipes, intercoolers, cooling system pipes & radiators when looking for leaks.
- Use with workshop compressed air NB always pre-set the regulator to low before use.
- · Suitable for cars, LCV, HGV and marine systems.