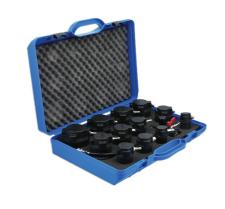

## **Turbo System Tester Set**

A 13 piece turbo system tester set to identify any pressure leakage within the turbo system using standard workshop air. To fit most turbo systems on cars and light commercial vehicles.

## **Additional Information**

- Twelve stepped adaptors for pipe sizes: 31 38mm, 46 51mm, 55 60mm, 65 70mm, 75 80mm and 85 90mm.
- Pressure gauge with shut off valve and regulator to help prevent over-pressurisation.
- Use to pressure test turbo pipes, intercoolers, cooling system pipes & radiators when looking for leaks.
- Use with workshop compressed air NB always pre-set the regulator to low before use.
- · Suitable for cars, LCV, HGV and marine systems.