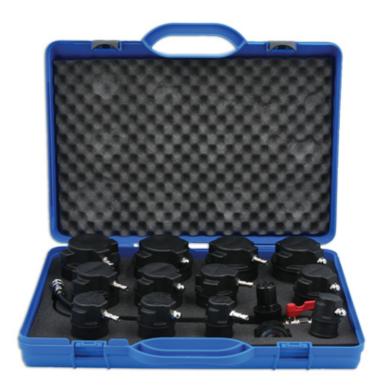

## **Turbo System Tester Set**

A 13 piece turbo system tester set to identify any pressure leakage within the turbo system using standard workshop air. To fit most turbo systems on cars and light commercial vehicles.

## **Additional Information**

- Twelve stepped adaptors for pipe sizes: 31 38mm, 46 51mm, 55 60mm, 65 70mm, 75 80mm and 85 90mm.
- Pressure gauge with shut off valve and regulator to help prevent over-pressurisation.
- Use to pressure test turbo pipes, intercoolers, cooling system pipes & radiators when looking for leaks.
- Use with workshop compressed air NB always pre-set the regulator to low before use.
- · Suitable for cars, LCV, HGV and marine systems.