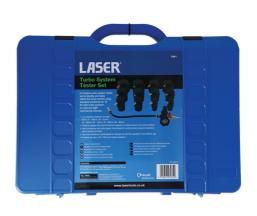

## **Turbo System Tester Set**

A 13 piece turbo system tester set to identify any pressure leakage within the turbo system using standard workshop air. To fit most turbo systems on cars and light commercial vehicles.

## **Additional Information**

- Twelve stepped adaptors for pipe sizes: 31 38mm, 46 51mm, 55 60mm, 65 70mm, 75 80mm and 85 90mm.
- Pressure gauge with shut off valve and regulator to help prevent over-pressurisation.
- Use to pressure test turbo pipes, intercoolers, cooling system pipes & radiators when looking for leaks.
- Use with workshop compressed air NB always pre-set the regulator to low before use.
- · Suitable for cars, LCV, HGV and marine systems.